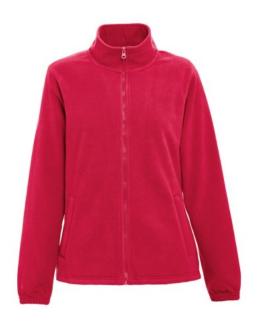

## THC GAMA WOMEN. WOMEN'S POLAR FLEECE JACKET

### **Basic informations**

Size: XXL Color: Red

# **Specification**

100% polyester (300 g/m²) anti-pilling high-density women's fitted fleece jacket. Coloruer zipper and inner lining for greater comfort. Contains zippered side pockets and flap, elastic band on sleeves, elastic drawstring at the bottom and reinforcement ribbon on the inside of the collar. Sizes: S, M, L, XL, XXL